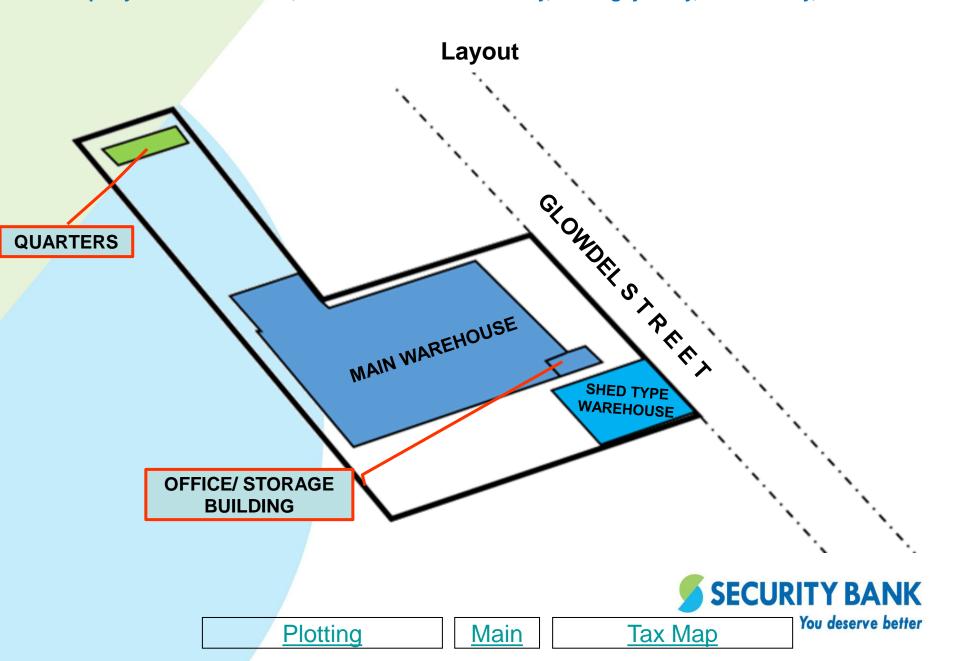

## Office / Storage Building

Previous Picture

**SECURITY BANK** 

You deserve better

## **Shed Type Warehouse**

**Previous Picture** 

<u>Main</u>

**Valuation** 

#### **Main Warehouse**

**Previous Picture** 

Next Picture

SECURITY BANK

You deserve better

Tax Map <u>Main</u> <u>Valuation</u>