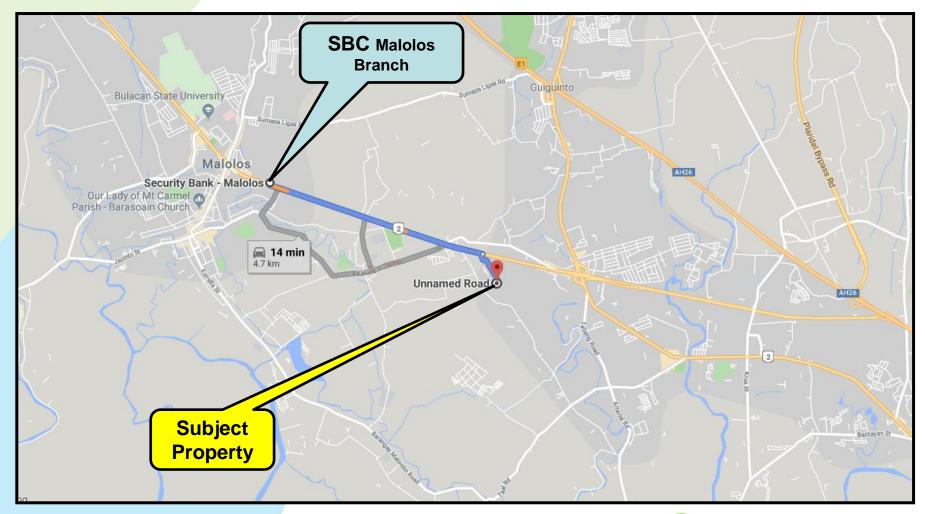

# Vicinity Map (1)

Site is approximately 4.60 kilometers from SBC Malolos Branch

<u>Map (2)</u>

Property 2: Glowdel Street, First Bulacan Industrial City, Barangay Tikay, Malolos City, Bulacan

## Vicinity Map (2)

Site is approximately 4.60 kilometers from SBC Malolos Branch

Map (1)

Main

**Property Description** 

You deserve better

Property 2: Glowdel Street, First Bulacan Industrial City, Barangay Tikay, Malolos City, Bulacan