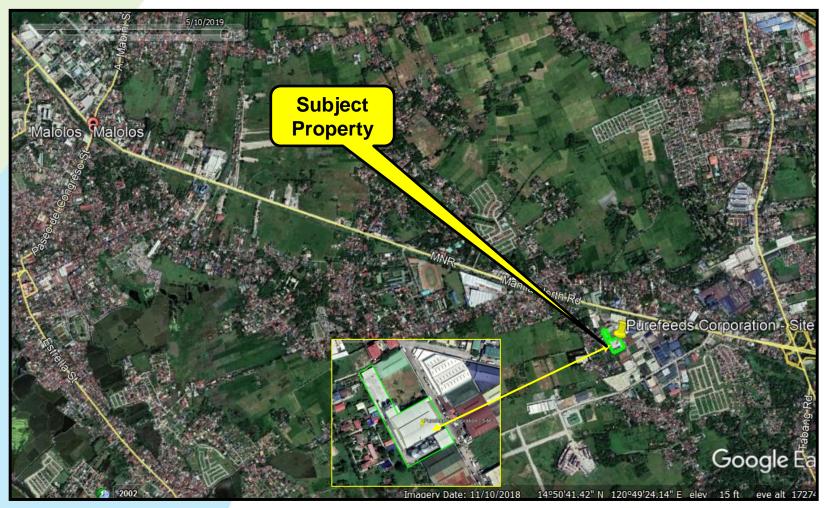

# Vicinity Map (1)

Site is approximately 4.60 kilometers from SBC Malolos Branch

<u>Map (2)</u>

Property 2: Glowdel Street, First Bulacan Industrial City, Barangay Tikay, Malolos City, Bulacan

## Vicinity Map (2)

Site is approximately 4.60 kilometers from SBC Malolos Branch

Map (1)

Main

**Property Description** 

You deserve better

Property 2: Glowdel Street, First Bulacan Industrial City, Barangay Tikay, Malolos City, Bulacan