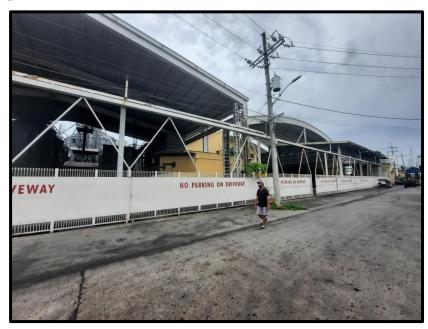

|
|                      |
|                      |
|                      |

Property 2: Glowdel Street, First Bulacan Industrial City, Barangay Tikay, Malolos City, Bulacan

# Vicinity Map (1)



Site is approximately 4.60 kilometers from SBC Malolos Branch



<u>Map (2)</u>

Property 2: Glowdel Street, First Bulacan Industrial City, Barangay Tikay, Malolos City, Bulacan

## Vicinity Map (2)



Site is approximately 4.60 kilometers from SBC Malolos Branch



Map (1)

Main

**Property Description** 

You deserve better

Property 2: Glowdel Street, First Bulacan Industrial City, Barangay Tikay, Malolos City, Bulacan



### Property 2: Glowdel Street, First Bulacan Industrial City, Barangay Tikay, Malolos City, Bulacan

### **Subject Property along Glowdel Street**



Tax Map



Go to Last Picture



**Next Picture** 

Main Valuation

**Property 2: Glowdel Street, First Bulacan Industrial City, Barangay Tikay, Malolos City, Bulacan** 

## Office / Storage Building









Previous Picture

**SECURITY BANK** 

You deserve better

#### Property 2: Glowdel Street, First Bulacan Industrial City, Barangay Tikay, Malolos City, Bulacan

## **Shed Type Warehouse**





**Previous Picture** 



<u>Main</u>

**Valuation** 

#### Property 2: Glowdel Street, First Bulacan Industrial City, Barangay Tikay, Malolos City, Bulacan

#### **Main Warehouse**









**Previous Picture** 

Next Picture

SECURITY BANK

You deserve better

Tax Map <u>Main</u> <u>Valuation</u>