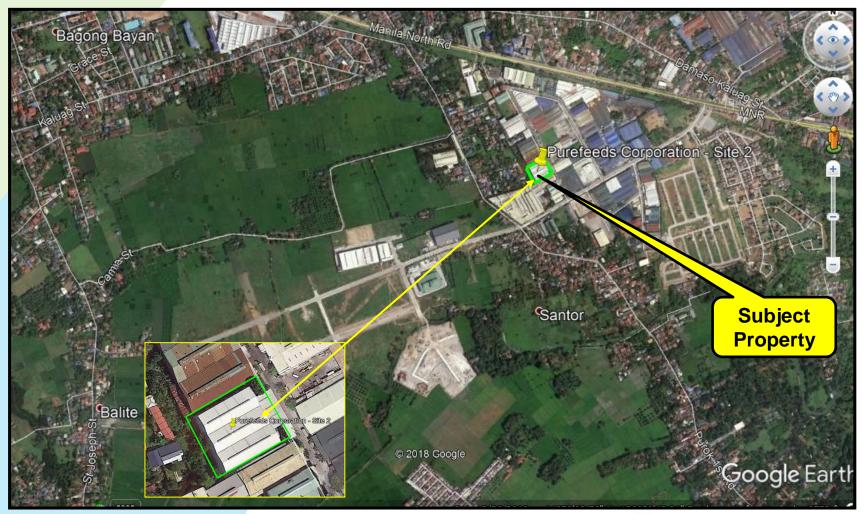

### **PUREFEEDS CORPORATION**

**Property 1: Glowdel Street, First Bulacan Industrial City, Barangay Tikay, Malolos City, Bulacan** 