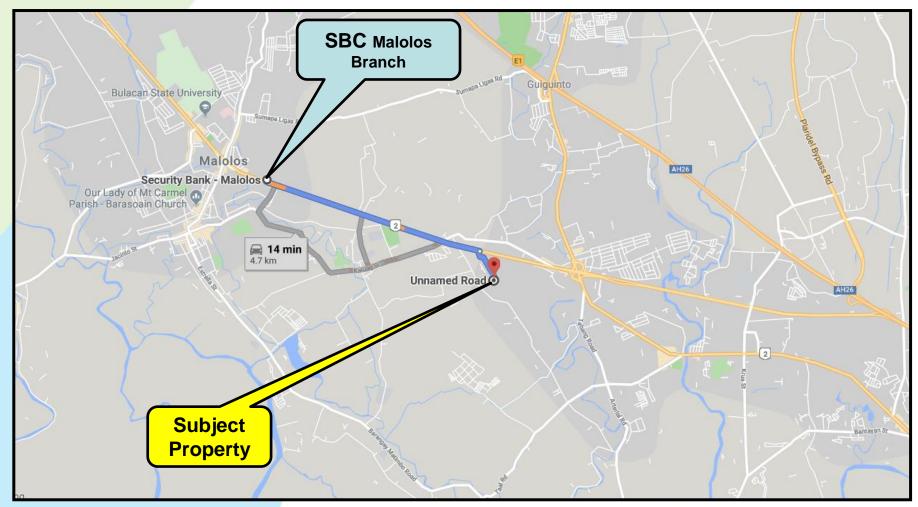

# Vicinity Map (1)

Site is approximately 4.60 kilometers from SBC Malolos Branch

<u>Main</u>

Map (2)

You deserve better

## Vicinity Map (2)

Site is approximately 4.60 kilometers from SBC Malolos Branch

Map (1)

Main

**Property Description** 

You deserve better