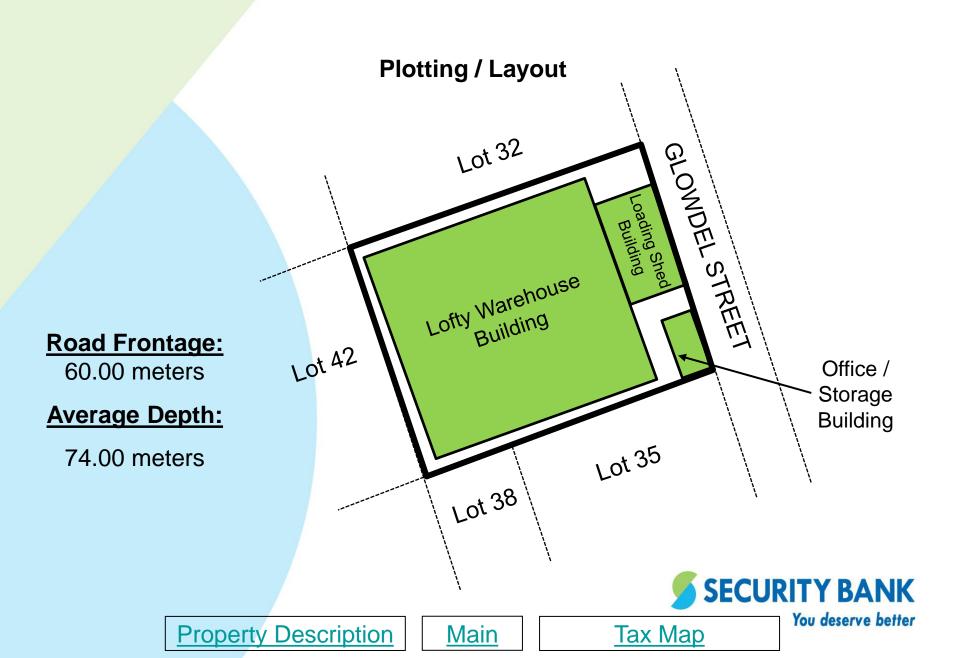

| \/       | ic | in | itν | N   | la | n |
|----------|----|----|-----|-----|----|---|
| <u>v</u> |    | ш  | ιιy | 1 V | ıa | 닏 |

**Property Description** 

Plotting/Layout

**Pictures of Property** 

Property 1: Glowdel Street, First Bulacan Industrial City, Barangay Tikay, Malolos City, Bulacan